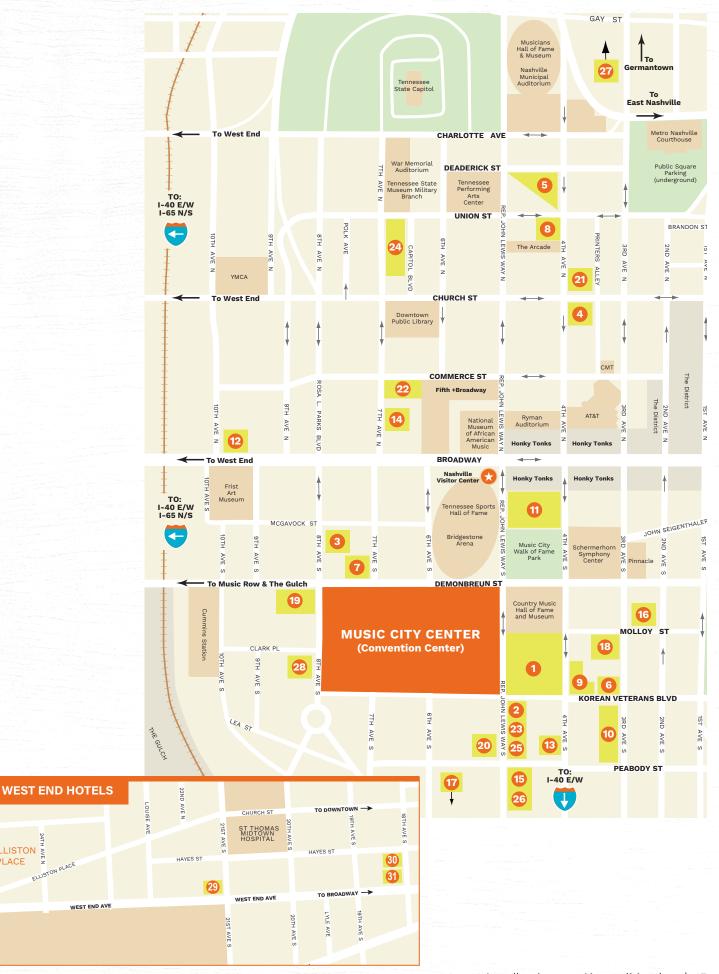

ELLISTON

WEST END AVE

| Map<br>No. | Hotels                                                             | Distance from<br>Music City Center | Single/Double<br>Rates |
|------------|--------------------------------------------------------------------|------------------------------------|------------------------|
| 0          | Omni Nashville Hotel                                               | Adjacent                           | \$298/\$298            |
| 2          | AC Hotel by Marriott Nashville Downtown                            | 1 block                            | \$269/\$269            |
| 3          | Cambria Nashville Downtown                                         | Adjacent                           | \$299/\$299            |
| 4          | Courtyard by Marriott Nashville Downtown*                          | 5 blocks                           | \$299/\$299            |
| 5          | DoubleTree by Hilton Hotel Nashville Downtown*                     | 6 blocks                           | \$289/\$289            |
| 6          | Drury Plaza Hotel Nashville Downtown                               | 2 blocks                           | \$264/\$264            |
| 7          | Embassy Suites by Hilton Nashville Downtown                        | Adjacent                           | \$295/\$295            |
| 8          | Fairlane Hotel Nashville*                                          | 6 blocks                           | \$299/\$299            |
| 9          | Hampton Inn & Suites Nashville - Downtown                          | 1 block                            | \$289/\$289            |
| 10         | Hilton Garden Inn Nashville Downtown/Convention Center             | 2 blocks                           | \$252/\$252            |
| 11         | Hilton Nashville Downtown                                          | 1 block                            | \$309/\$309            |
| 12         | Holiday Inn Express Nashville Downtown - Convention Center         | 3 blocks                           | \$254/\$254            |
| 13         | Holiday Inn & Suites Nashville Downtown - Convention Center        | 2 blocks                           | \$269/\$289            |
| 14         | Holston House Nashville                                            | 3 blocks                           | \$297/\$297            |
| 15         | Home2 Suites by Hilton Nashville Downtown Convention Center        | 2 blocks                           | \$256/\$256            |
| 16         | Hyatt Centric Downtown Nashville                                   | 3 blocks                           | \$299/\$299            |
| 17         | Hyatt House Nashville Downtown                                     | 3 blocks                           | \$269 single           |
| 18         | Hyatt Place Nashville Downtown                                     | 2 blocks                           | \$299/\$299            |
| 19         | JW Marriott Nashville                                              | Adjacent                           | \$349/\$349            |
| 20         | Margaritaville Hotel Nashville                                     | 1 block                            | \$295/\$295            |
| 21         | Noelle*                                                            | 6 blocks                           | \$315/\$315            |
| 22         | Renaissance Nashville Hotel                                        | 3 blocks                           | \$324/\$324            |
| 23         | Residence Inn by Nashville Downtown                                | 1 block                            | \$269/\$269            |
| 24         | Sheraton Grand Nashville Downtown*                                 | 5 blocks                           | \$299/\$299            |
| 25         | SpringHill Suites by Marriott Nashville Downtown Convention Center | 1 block                            | \$259/\$259            |
| 26         | Tru by Hilton Nashville Downtown Convention Center                 | 2 blocks                           | \$256/\$256            |
| 27         | TownePlace Suite by Marriott Nashville*                            | 10 blocks                          | \$289/\$289            |
| 28         | Westin Nashville                                                   | Adjacent                           | \$295/\$295            |
| 29         | Loews Vanderbilt Hotel*                                            | 1.5 miles                          | \$279/\$279            |
| 30         | Residence Inn by Marriott Nashville Vanderbilt/West End*           | 1 mile                             | \$279/\$279            |
| 31         | SpringHill Suites Nashville Vanderbilt/West End*                   | 1 mile                             | \$279/\$279            |

Note: \*Due to proximity of hotels to Music City Center, light shuttle service is provided to the hotels indicated. Ride share is also recommended. Please email meetings@LeadingAge.org if you have accessibility considerations.