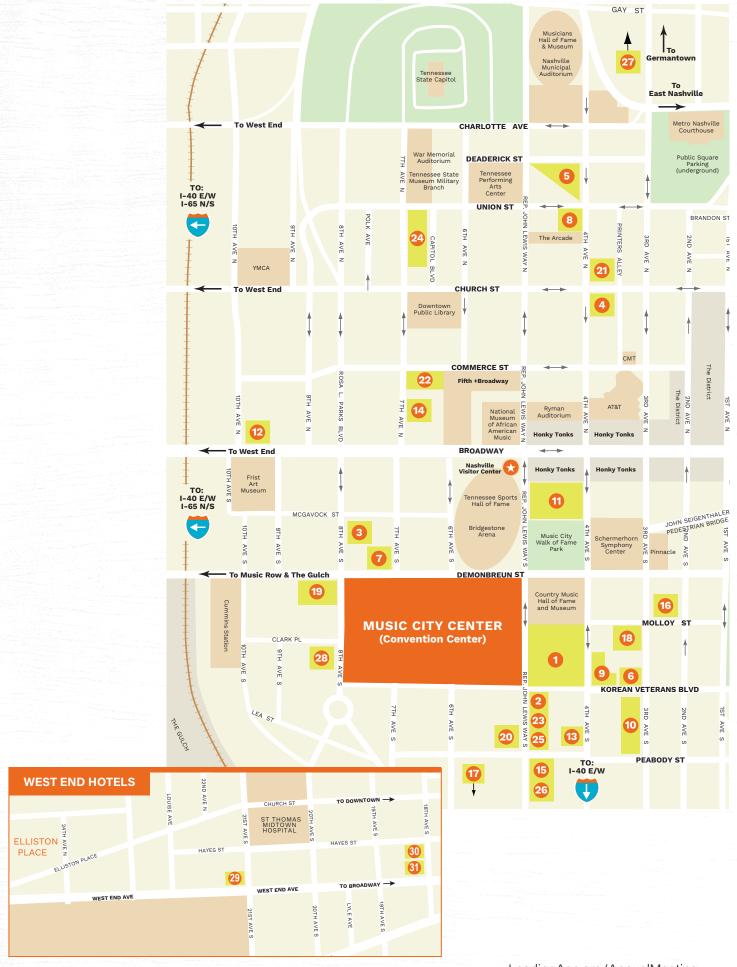

| Map<br>No. | Hotels                                                             | Distance from<br>Music City Center |
|------------|--------------------------------------------------------------------|------------------------------------|
| 1          | Omni Nashville Hotel                                               | Adjacent                           |
| 2          | AC Hotel by Marriott Nashville Downtown                            | 1 block                            |
| 3          | Cambria Nashville Downtown                                         | Adjacent                           |
| 4          | Courtyard by Marriott Nashville Downtown*                          | 5 blocks                           |
| 5          | DoubleTree by Hilton Hotel Nashville Downtown*                     | 6 blocks                           |
| 6          | Drury Plaza Hotel Nashville Downtown                               | 2 blocks                           |
| 7          | Embassy Suites by Hilton Nashville Downtown                        | Adjacent                           |
| 8          | Fairlane Hotel Nashville*                                          | 6 blocks                           |
| 9          | Hampton Inn & Suites Nashville - Downtown                          | 1 block                            |
| 10         | Hilton Garden Inn Nashville Downtown/Convention Center             | 2 blocks                           |
| 11         | Hilton Nashville Downtown                                          | 1 block                            |
| 12         | Holiday Inn Express Nashville Downtown - Convention Center         | 3 blocks                           |
| 13         | Holiday Inn & Suites Nashville Downtown - Convention Center        | 2 blocks                           |
| 14         | Holston House Nashville                                            | 3 blocks                           |
| 15         | Home2 Suites by Hilton Nashville Downtown Convention Center        | 2 blocks                           |
| 16         | Hyatt Centric Downtown Nashville                                   | 3 blocks                           |
| 17         | Hyatt House Nashville Downtown                                     | 3 blocks                           |
| 18         | Hyatt Place Nashville Downtown                                     | 2 blocks                           |
| 19         | JW Marriott Nashville                                              | Adjacent                           |
| 20         | Margaritaville Hotel Nashville                                     | 1 block                            |
| 21         | Noelle*                                                            | 6 blocks                           |
| 22         | Renaissance Nashville Hotel                                        | 3 blocks                           |
| 23         | Residence Inn by Nashville Downtown                                | 1 block                            |
| 24         | Sheraton Grand Nashville Downtown*                                 | 5 blocks                           |
| 25         | SpringHill Suites by Marriott Nashville Downtown Convention Center | 1 block                            |
| 26         | Tru by Hilton Nashville Downtown Convention Center                 | 2 blocks                           |
| 27         | TownePlace Suite by Marriott Nashville*                            | 10 blocks                          |
| 28         | Westin Nashville                                                   | Adjacent                           |
| 29         | Loews Vanderbilt Hotel*                                            | 1.5 miles                          |
| 30         | Residence Inn by Marriott Nashville Vanderbilt/West End*           | 1 mile                             |
| 31         | SpringHill Suites Nashville Vanderbilt/West End*                   | 1 mile                             |

Note: \*Due to proximity of hotels to Music City Center, shuttle service is provided to the hotels indicated. Ride share is also recommended. Please email meetings@LeadingAge.org if you have accessibility considerations.